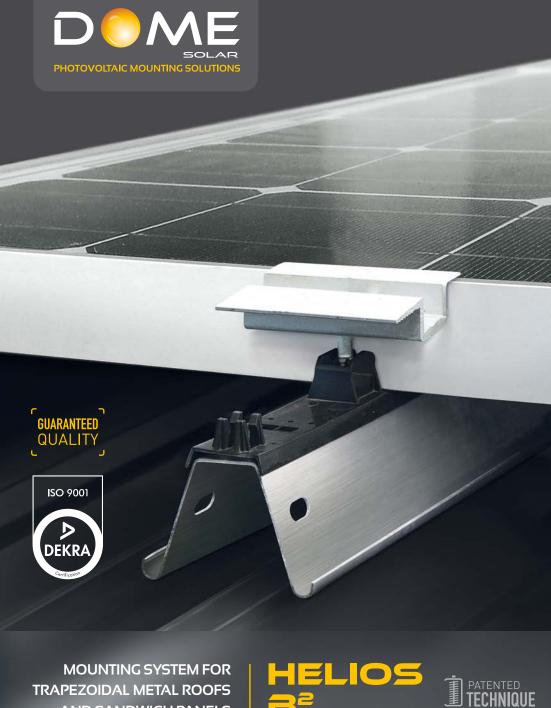

# HELIOS B

The HELIOS B<sup>2</sup> solution allows for a simple and quick installation of a photovoltaic generator on a building roof (either partial or total coverage).

#### **SIMPLICITY**

Only 3 components. Fixing has never been so fast and easy!

## **ADAPTABILITY**

Universal clamps for all types of module thicknesses (31 to 50 mm).

## **QUALITY**

A robust and durable system, fixed to the building structure (into the purlins).