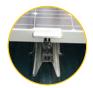

#### **SIMPLICITY**

Only 3 components. Fixing has never been so fast and easy!

## **QUALITY**

A robust and durable system, fixed to the building structure (into the purlins).