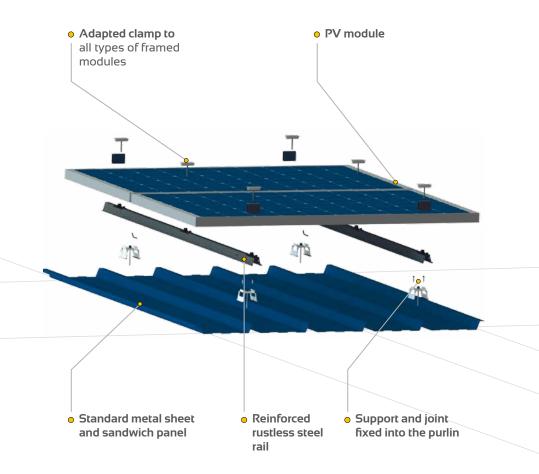

#### **SIMPLICITY**

Only 3 components. Fixing has never been so fast and easy!

## **ADAPTABILITY**

Universal clamps for all types of module thicknesses (31 to 50 mm).

## **QUALITY**

A robust and durable system, fixed to the building structure (into the purlins).

# **◄** TECHNICAL CHARACTERISTICS

| USE CONDITIONS       | New or renovated roof, covering all or part of the surface<br>Purlin distance: 2m on steel sheet 0.75 and sandwich panel /<br>1.8 m on steel sheet 0.63 |
|----------------------|---------------------------------------------------------------------------------------------------------------------------------------------------------|
| TYPE OF SUPPORT      | Standard metal sheet and sandwich panel                                                                                                                 |
| MODULE POSITION      | Landscape mode                                                                                                                                          |
| MATERIAL             | Galvanized steel                                                                                                                                        |
| SYSTEM WEIGHT        | 2-kg/m² excluding the module                                                                                                                            |
| SUPPORTING STRUCTURE | Metal or wood frameworks                                                                                                                                |
| SYSTEM COMPONENTS    | Steel rail, steel rail support + EPDM joint and aluminum clamp                                                                                          |
| OPTION               | TerragrifTM or Module Grounding Connector (MGC)                                                                                                         |